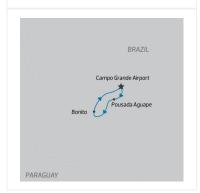

## **ITINERARY**

DAY 1: Arrive in the Pantanal

From Campo Grande airport you will be transferred to Pousada Aguape, a rural ecolodge located on a cattle farm south of the Pantanal. Situated on the Aquidauana River, this family farm has been operating for 150 years and will be your base for exploration for the coming days. Settle into your surroundings after your arrival by taking an optional piranha fishing excursion or relaxing by the pool.

## DAY 4: Rio Sucuri half day tour

Departing Pousada Aguape you will be transferred to Bonito, stopping enroute for a half day snorkelling the Sucuri River. Your snorkelling tour begins with a walk through the Riparian Forest of the Sucuri River where you can spot and observe animals such as the capybara in their native habitat. You will then enter the river to float downstream with snorkelling gear. observing a diverse array of fish and underwater plant life in the clear waters. The ecotourism hub of Bonito will be your base for the following days activities.

DAY 6: Depart Bonito

You will be transferred to the Campo Grande airport to depart for your next destination.