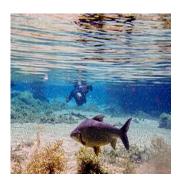

## DAY 4: Rio Sucuri half day tour

Departing Pousada Aguape you will be transferred to Bonito, stopping enroute for a half day snorkelling the Sucuri River. Your snorkelling tour begins with a walk through the Riparian Forest of the Sucuri River where you can spot and observe animals such as the capybara in their native habitat. You will then enter the river to float downstream with snorkelling gear. observing a diverse array of fish and underwater plant life in the clear waters. The ecotourism hub of Bonito will be your base for the following days activities.

DAY 5: Rio de Prata Snorkelling & Buraco das Aras tour

This morning you will be given another opportunity to hike the Riparian Forest and snorkel, this time at Rio de Prata on the Olho D'agua River. You will again be amazed as you gaze at dozens of fish and aquatic plants as you snorkel the clear waters. In the afternoon you will take a tour to Buraco das Aras (Macaw Pit). This massive sink hole provides a habitat to 157 bird species and you can visit two of the main viewpoints to observe the birds within the sandstone crater.