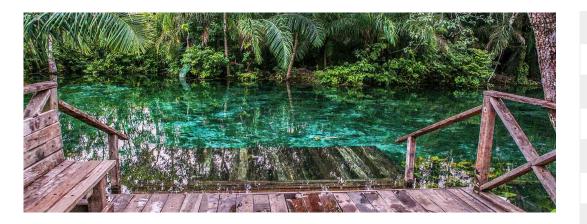

## DAY 4: Rio Sucuri half day tour

Departing Pousada Aguape you will be transferred to Bonito, stopping enroute for a half day snorkelling the Sucuri River. Your snorkelling tour begins with a walk through the Riparian Forest of the Sucuri River where you can spot and observe animals such as the capybara in their native habitat. You will then enter the river to float downstream with snorkelling gear. observing a diverse array of fish and underwater plant life in the clear waters. The ecotourism hub of Bonito will be your base for the following days activities.

DAY 5: Rio de Prata Snorkelling & Buraco das Aras tour

This morning you will be given another opportunity to hike the Riparian Forest and snorkel, this time at Rio de Prata on the Olho D'agua River. You will again be amazed as you gaze at dozens of fish and aquatic plants as you snorkel the clear waters. In the afternoon you will take a tour to Buraco das Aras (Macaw Pit). This massive sink hole provides a habitat to 157 bird species and you can visit two of the main viewpoints to observe the birds within the sandstone crater.