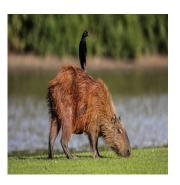

#### DAY 3: Pantanal Day tours

Take the opportunity to explore more of the Pantanal with more activities available from Pousada Aguape. Today, cover more ground by taking a 4WD Jeep safari into the different landscapes of the Pantanal. Have your camera prepared for plenty of wildlife including the capybara. In the evening, why not try to spot more of the Pantanal's great wildlife on a nocturnal spotlight tour? From capybara to caimans and foxes to frogs you will see so much more at night on this one hour visit into the Pantanal wilderness.

## DAY 4: Rio Sucuri half day tour

Departing Pousada Aguape you will be transferred to Bonito, stopping enroute for a half day snorkelling the Sucuri River. Your snorkelling tour begins with a walk through the Riparian Forest of the Sucuri River where you can spot and observe animals such as the capybara in their native habitat. You will then enter the river to float downstream with snorkelling gear. observing a diverse array of fish and underwater plant life in the clear waters. The ecotourism hub of Bonito will be your base for the following days activities.