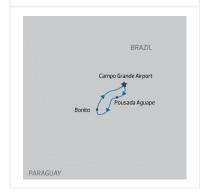

## **ITINERARY**

DAY 1: Arrive in the Pantanal

From Campo Grande airport you will be transferred to Pousada Aguape, a rural ecolodge located on a cattle farm south of the Pantanal. Situated on the Aquidauana River, this family farm has been operating for 150 years and will be your base for exploration for the coming days. Settle into your surroundings after your arrival by taking an optional piranha fishing excursion or relaxing by the pool.

## DAY 4: Rio Sucuri half day tour

Departing Pousada Aguape you will be transferred to Bonito, stopping enroute for a half day snorkelling the Sucuri River. Your snorkelling tour begins with a walk through the Riparian Forest of the Sucuri River where you can spot and observe animals such as the capybara in their native habitat. You will then enter the river to float downstream with snorkelling gear. observing a diverse array of fish and underwater plant life in the clear waters. The ecotourism hub of Bonito will be your base for the following days activities.

DAY 6: Depart Bonito

You will be transferred to the Campo Grande airport to depart for your next destination.