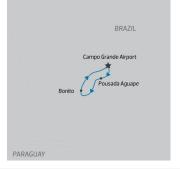

## INTRODUCTION

Stay at Pousada Aguape, a cattle farm located on the Aquidauana River which is the gateway to the Pantanal. This family run facility provides the perfect base for exploring what is the world's largest wetlands. You will have two full days to enjoy included excursions on the farm as well as to the Pantanal. Options range from piranha fishing, horse riding and trekking to a Jeep 4WD safari and night spotlight tour. From Pousada Aguape, you will continue to Bonito where you will enjoy two snorkelling experiences on the Sucuri and Olho D'agua Rivers. You will also journey to Buraco das Aras, one of the larges sink holes in the world.

## **ITINERARY**

DAY 1: Arrive in the Pantanal

From Campo Grande airport you will be transferred to Pousada Aguape, a rural ecolodge located on a cattle farm south of the Pantanal. Situated on the Aquidauana River, this family farm has been operating for 150 years and will be your base for exploration for the coming days. Settle into your surroundings after your arrival by taking an optional piranha fishing excursion or relaxing by the pool.

## DAY 4: Rio Sucuri half day tour

Departing Pousada Aguape you will be transferred to Bonito, stopping enroute for a half day snorkelling the Sucuri River. Your snorkelling tour begins with a walk through the Riparian Forest of the Sucuri River where you can spot and observe animals such as the capybara in their native habitat. You will then enter the river to float downstream with snorkelling gear. observing a diverse array of fish and underwater plant life in the clear waters. The ecotourism hub of Bonito will be your base for the following days activities.

DAY 6: Depart Bonito

You will be transferred to the Campo Grande airport to depart for your next destination.