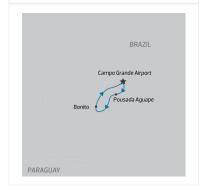

## INTRODUCTION

Stay at Pousada Aguape, a cattle farm located on the Aquidauana River which is the gateway to the Pantanal. This family run facility provides the perfect base for exploring what is the world's largest wetlands. You will have two full days to enjoy included excursions on the farm as well as to the Pantanal. Options range from piranha fishing, horse riding and trekking to a Jeep 4WD safari and night spotlight tour. From Pousada Aguape, you will continue to Bonito where you will enjoy two snorkelling experiences on the Sucuri and Olho D'agua Rivers. You will also journey to Buraco das Aras, one of the larges sink holes in the world.

## **ITINERARY**

DAY 1: Arrive in the Pantanal

From Campo Grande airport you will be transferred to Pousada Aguape, a rural ecolodge located on a cattle farm south of the Pantanal. Situated on the Aquidauana River, this family farm has been operating for 150 years and will be your base for exploration for the coming days. Settle into your surroundings after your arrival by taking an optional piranha fishing excursion or relaxing by the pool.

## DAY 4: Rio Sucuri half day tour

Departing Pousada Aguape you will be transferred to Bonito, stopping enroute for a half day snorkelling the Sucuri River. Your snorkelling tour begins with a walk through the Riparian Forest of the Sucuri River where you can spot and observe animals such as the capybara in their native habitat. You will then enter the river to float downstream with snorkelling gear. observing a diverse array of fish and underwater plant life in the clear waters. The ecotourism hub of Bonito will be your base for the following days activities.

DAY 6: Depart Bonito

You will be transferred to the Campo Grande airport to depart for your next destination.