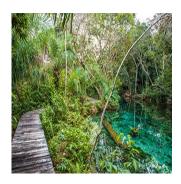

## DAY 4: Rio Sucuri half day tour

Departing Pousada Aguape you will be transferred to Bonito, stopping enroute for a half day snorkelling the Sucuri River. Your snorkelling tour begins with a walk through the Riparian Forest of the Sucuri River where you can spot and observe animals such as the capybara in their native habitat. You will then enter the river to float downstream with snorkelling gear. observing a diverse array of fish and underwater plant life in the clear waters. The ecotourism hub of Bonito will be your base for the following days activities.

DAY 5: Rio de Prata Snorkelling & Buraco das Aras tour

This morning you will be given another opportunity to hike the Riparian Forest and snorkel, this time at Rio de Prata on the Olho D'agua River. You will again be amazed as you gaze at dozens of fish and aquatic plants as you snorkel the clear waters. In the afternoon you will take a tour to Buraco das Aras (Macaw Pit). This massive sink hole provides a habitat to 157 bird species and you can visit two of the main viewpoints to observe the birds within the sandstone crater.