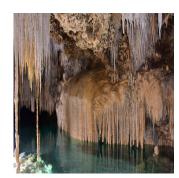

#### DAY 2: Rio Secreto Tour

Journey underground into the Rio Secreto Cenote within Secreto Reserve. You will hike through the forests of the Xibalba (Mayan Underworld) to reach one of fifteen entrances into a pristine, semi-sunken cave system. There, you will be treated to a sound and light show in the Salón de la Paz, or Room of Peace, before you can take the opportunity to don a wetsuit and explore the caves from within the water.