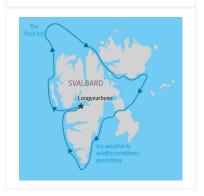

### DAY 2: Spitsbergen - Days 2 to 10

Each day is planned to take advantage of local ice and weather conditions. Svalbard is one of the few places on the planet to offer such a plethora of natural and historical extravaganzas. Spend the next nine days exploring the remote polar regions. Visit ice-sculpted fjords with breathtaking mountain scenery, and glaciers crashing into the sea. Spend time exploring pack ice edges in search of polar bears hunting seals. At one or more of the stops, it's possible to encounter Svalbard's Arctic fox and the region's unique reindeer. Svalbard is one of the few places on the planet that offers such a wealth and diversity of natural and cultural history sites. During these nine days, visit ice covered seas, fjords with breathtaking mountain scenery, and glaciers flowing into the sea. Spend time moving through the ice in search of polar bears hunting seals. Ivory gulls will be a highlight for the birders. Keep a constant lookout for walrus hauled out on ice floes or on sandy beaches. Ice permitting, visit spectacular bird cliffs filled with thousands of murres (guillemots), as well as kittiwakes and glaucous gulls. Shore stops will be highlighted with tiny tundra flowers. The Expedition team will be on hand to answer any questions about this spectacular wilderness. Attend lectures hosted throughout the day on anything from local wildlife to the history and exploration of the Arctic.