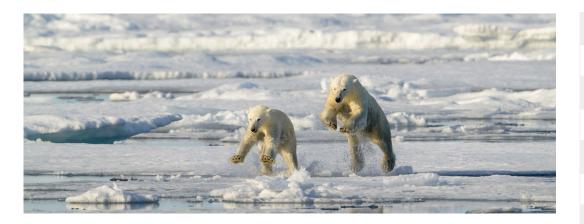

### DAY 2: Spitsbergen - Days 2 to 10

Each day is planned to take advantage of local ice and weather conditions. Svalbard is one of the few places on the planet to offer such a plethora of natural and historical extravaganzas. Spend the next nine days exploring the remote polar regions. Visit ice-sculpted fjords with breathtaking mountain scenery, and glaciers crashing into the sea. Spend time exploring pack ice edges in search of polar bears hunting seals. At one or more of the stops, it's possible to encounter Svalbard's Arctic fox and the region's unique reindeer. Svalbard is one of the few places on the planet that offers such a wealth and diversity of natural and cultural history sites. During these nine days, visit ice covered seas, fjords with breathtaking mountain scenery, and glaciers flowing into the sea. Spend time moving through the ice in search of polar bears hunting seals. Ivory gulls will be a highlight for the birders. Keep a constant lookout for walrus hauled out on ice floes or on sandy beaches. Ice permitting, visit spectacular bird cliffs filled with thousands of murres (guillemots), as well as kittiwakes and glaucous gulls. Shore stops will be highlighted with tiny tundra flowers. The Expedition team will be on hand to answer any questions about this spectacular wilderness. Attend lectures hosted throughout the day on anything from local wildlife to the history and exploration of the Arctic.